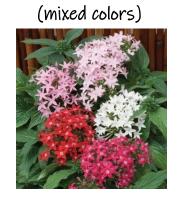

## CHHS Panther Baseball - 2023 Flower Fundraiser - Order Form

All flats have 18 individual 4" plants for \$20/flat

Delivery: April 8

Make Checks Payable to: CHHS Baseball

|     |                                            | ANNUALS          |                |               |                |               |                           |                       |                  |                               |                                  | PERENNIALS                 |                       |                              |                 |                     |                   |
|-----|--------------------------------------------|------------------|----------------|---------------|----------------|---------------|---------------------------|-----------------------|------------------|-------------------------------|----------------------------------|----------------------------|-----------------------|------------------------------|-----------------|---------------------|-------------------|
|     |                                            |                  | full           | full sun      |                |               | full sun to partial shade |                       |                  | shade                         | mostly<br>shade with<br>some sun | full sun                   |                       | full sun to partial shade    |                 |                     | Amount            |
|     | Customer Name<br>Address / Phone Number    | MARIGOLDS<br>MIX | ALYSSUM<br>MIX | ZINNIA<br>MIX | CELOSIA<br>MIX | PENTAS<br>MIX | POTATO VINE<br>GREEN      | POTATO VINE<br>PURPLE | IMPATIENS<br>MIX | BEGONIA<br>BRONZE LEAF<br>MIX | BEGONIA<br>GREEN LEAF<br>MIX     | SALVIA<br>VICTORIA<br>BLUE | LANTANA<br>DALLAS RED | MEXICAN<br>HEATHER<br>PURPLE | DIANTHUS<br>MIX | Total # of<br>Flats | Owed<br>\$20/Flat |
| ex. | Name Sample<br>1234 Street<br>817-567-8910 |                  |                | 1             |                | 2             |                           | 1                     |                  |                               | 2                                |                            |                       | 2                            |                 | 8                   | \$160             |
| 1   |                                            |                  |                |               |                |               |                           |                       |                  |                               |                                  |                            |                       |                              |                 |                     |                   |
| 2   |                                            |                  |                |               |                |               |                           |                       |                  |                               |                                  |                            |                       |                              |                 |                     |                   |
| 3   |                                            |                  |                |               |                |               |                           |                       |                  |                               |                                  |                            |                       |                              |                 |                     |                   |
| 4   |                                            |                  |                |               |                |               |                           |                       |                  |                               |                                  |                            |                       |                              |                 |                     |                   |
| 5   |                                            |                  |                |               |                |               |                           |                       |                  |                               |                                  |                            |                       |                              |                 |                     |                   |
| 6   |                                            |                  |                |               |                |               |                           |                       |                  |                               |                                  |                            |                       |                              |                 |                     |                   |
| 7   |                                            |                  |                |               |                |               |                           |                       |                  |                               |                                  |                            |                       |                              |                 |                     |                   |
| 8   |                                            |                  |                |               |                |               |                           |                       |                  |                               |                                  |                            |                       |                              |                 |                     |                   |
| 9   |                                            |                  |                |               |                |               |                           |                       |                  |                               |                                  |                            |                       |                              |                 |                     |                   |
| 10  |                                            |                  |                |               |                |               |                           |                       |                  |                               |                                  |                            |                       |                              |                 |                     |                   |
|     | PLANT TOTALS                               |                  |                |               |                |               |                           |                       |                  |                               |                                  |                            |                       |                              |                 |                     |                   |

Marigolds (mixed colors)

Alyssum (mixed colors)

Celosia

Pentas

Potato Vine

Green Sweet

Bronze Begonia

Your support helps us enhance our field, dugouts, and locker room. It also helps purchase new/replacement equipment and helps lower player cost for uniform apparel. Thank you for supporting the Panther Baseball Program!